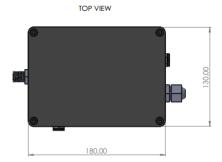

### Physical dimensions and properties

| Width           | 130mm                                                                                                                                                                                                      |
|-----------------|------------------------------------------------------------------------------------------------------------------------------------------------------------------------------------------------------------|
| Length          | 180mm                                                                                                                                                                                                      |
| Height          | 90mm                                                                                                                                                                                                       |
| Mountings<br>et | <ul> <li>1 x pole mounting plate 100 x 20mm</li> <li>1 x screw clamp stainless steel, clamping range 60-170mm, V2A</li> <li>2 x pan-head screw M5 x 10 mm, V2A</li> <li>2 x ratchet nut M5, V2A</li> </ul> |
| Material        | PC                                                                                                                                                                                                         |
| Rating          | IP66 (Suitable for outdoor use)                                                                                                                                                                            |
| Weight          | 865g                                                                                                                                                                                                       |
| Drawing         | Dimensions LOB-GW-DINRAIL-HYB-WMBUS-C                                                                                                                                                                      |