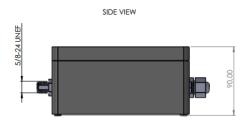

### Physical dimensions and properties

| Width           | 130mm                                                                                                                                                                                                      |
|-----------------|------------------------------------------------------------------------------------------------------------------------------------------------------------------------------------------------------------|
| Length          | 180mm                                                                                                                                                                                                      |
| Height          | 90mm                                                                                                                                                                                                       |
| Mountings<br>et | <ul> <li>1 x pole mounting plate 100 x 20mm</li> <li>1 x screw clamp stainless steel, clamping range 60-170mm, V2A</li> <li>2 x pan-head screw M5 x 10 mm, V2A</li> <li>2 x ratchet nut M5, V2A</li> </ul> |
| Material        | PC                                                                                                                                                                                                         |
| Rating          | IP66 (Suitable for outdoor use)                                                                                                                                                                            |
| Weight          | 865g                                                                                                                                                                                                       |
| Drawing         | Dimensions LOB-GW-DINRAIL-HYB-WMBUS-C                                                                                                                                                                      |